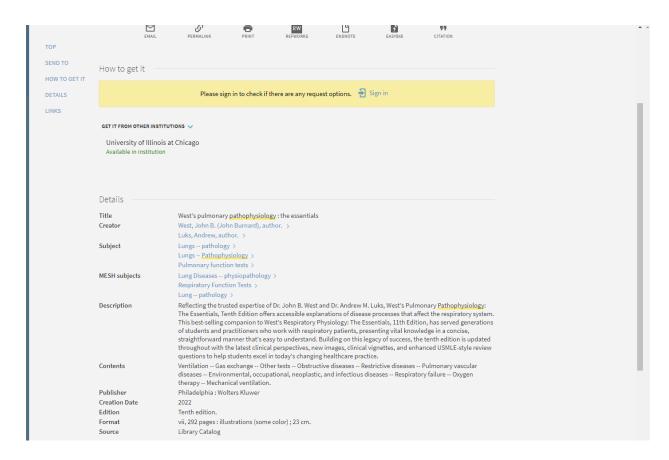

Step 3 - Search for the item you want in the "All I-Share Libraries" drop-down menu, and then click on the title or subject in the results list.

Step 4 - Under the "How to get it" section is a link to open the I-Share request form.