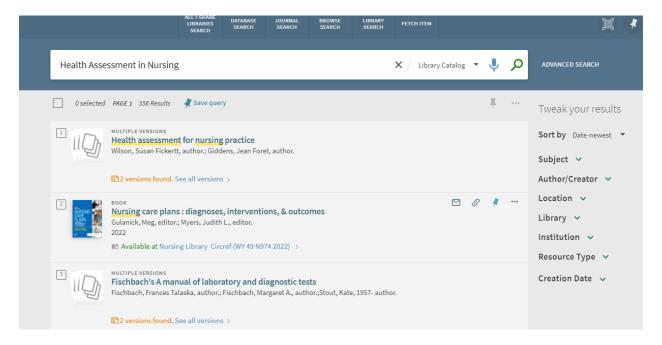

Step 2 - Type the search terms and select "Sort by Date-Newest"

Step 3 - Select "Version Found" to find the book location.

Step 4 - Bring the book to the circulation desk and we will check it out.