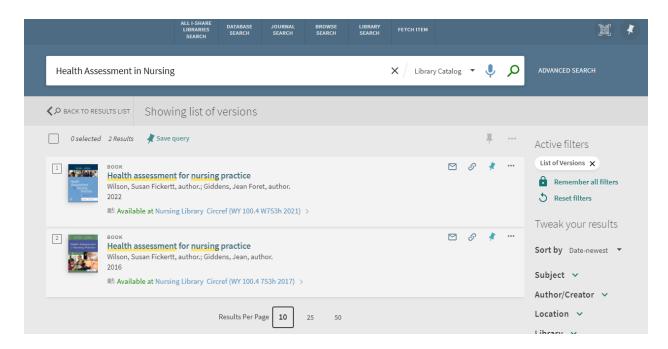

Step 2 - Type the search terms and select "Sort by Date-Newest"

Step 3 - Select "Version Found" to find the book location.

Step 4 - Bring the book to the circulation desk and we will check it out.