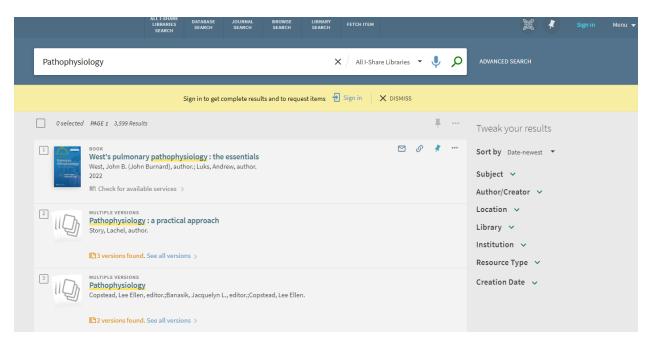

Step 3 - Search for the item you want in the "All I-Share Libraries" drop-down menu, and then click on the title or subject in the results list.

Step 4 - Under the "How to get it" section is a link to open the I-Share request form.